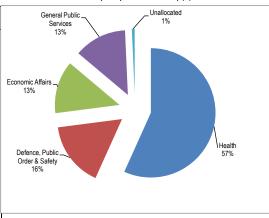

|                                                | Deposits | Disbursements | Expenditure |
|------------------------------------------------|----------|---------------|-------------|
| Functional Group                               | (R'000)  | (R'000)       | (000)       |
| Basic Education                                | -        | 145,000       | 15,836      |
| Basic Education                                | -        | 145,000       | 15,836      |
| Post School, Education and Training            | -        | 25,772        | 29,429      |
| Higher Education and Training                  | -        | 25,772        | 29,429      |
| Health                                         | 153,859  | 228,380       | 219,516     |
| Health                                         | 153,859  | 228,380       | 219,516     |
| Social Protection                              | -        | -             | 11,472      |
| Social Development                             | -        | -             | 11,472      |
| Defence, Public Order and Safety               | 44,869   | 44,869        | -           |
| Justice                                        | 44,869   | 44,869        | -           |
| Economic Affairs                               | 36,109   | 103,153       | 141,270     |
| Economic Development                           |          |               | 1,271       |
| Trade and Industry                             | -        | 32,955        | 63,729      |
| Small Business Development                     | -        | 413           | -           |
| Science and Technology                         | 18,592   | 363           | 304         |
| Environmental Affairs                          | 17,517   | 962           | 7,506       |
| Energy                                         | -        | 68,460        | 68,460      |
| Agriculture, Rural Development and Land Reform | -        | 16,425        | 11,114      |
| Agriculture, Forestry and Fisheries            | -        | -             | 566         |
| Rural Development & Land Reform                |          | 16,425        | 10,548      |
| General Public Services                        | 36,279   | 61,190        | 21,140      |
| Women                                          | -        | -             | 1,030       |
| Planning, Monitoring & Evaluation              | 407      | 453           | 2,185       |
| National Treasury                              | -        | 56,039        | 8,319       |
| StatisticsSA                                   | -        | -             | 939         |
| Public Sergvice & Administration               | 29,280   | 4,698         | 8,025       |
| National Youth Development Agency              | 537      | -             | -           |
| National School of Governance                  | 6,055    | -             | -           |
| National Departments-NCoPSI                    |          | -             | 642         |
| Provincial                                     |          | 35,757        | 20,978      |
| Western Cape                                   | -        | 35,757        | 468         |
| KwaZulu Natal                                  | -        | -             | 17,710      |
| Nothern Cape                                   | -        | -             | 2,794       |
| Limpopo                                        | -        | -             | 6           |
| Unallocated                                    | 1,861    | -             | _           |

## Deposits per Functional Group (%)