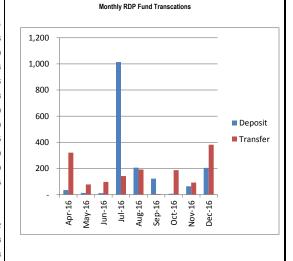

## International Development Cooperation RDP Fund Flows

| Reporting Period |           |
|------------------|-----------|
| Financial Year   | 2016/2017 |
| Start Date       | Oct-16    |
| End Date         | Dec-16    |